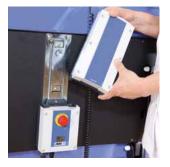

- Maximum load 150 kg / 330 lbs.
- Electrically operated height adjustability.
- Easy-to-use manual control.
- Suitable for bathrooms with minimal ceiling height of 230 cm / 90.6 inch.
- Incorporates wall mounted battery charger.
- Battery easy to change.
- Emergency stop.
- Emergency lowering device.
- Stretcher, head and foot boards made from polycarbonate.
- Mattress has 20 cm / 7.9 inch sill.
- Height adjustability mechanism can be operated by manual control.
- Hinged safety rail, coated stainless steel.
- The stretcher is constructed from coated steel with protective plastic trim.
- Ideal as shower stretcher and changing table.
- The stretcher is fitted with a 1.75 m / 68.9 inch water drainage outlet hose fitted on right-hand side (standard) when viewed from the operating side. Longer outlet hoses available on request.
- **Optional:** extra battery pack.

Lowest position is 43 cm / 16.9 inch.

Suitable for people with a severe to very severe disability

Removable battery.

Operation side rail.