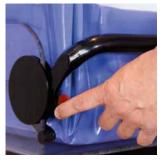

- Maximum load 150 kg / 330 lbs.
- Electrically operated height adjustability.
- Easy-to-use manual control.
- Suitable for bathrooms with minimal ceiling height of 230 cm / 90.6 inch.
- Incorporates wall mounted battery charger.
- Battery easy to change.
- Emergency stop.
- Emergency lowering device.
- Stretcher, head and foot boards made from polycarbonate.
- Mattress has 20 cm / 7.9 inch sill.
- Height adjustability mechanism can be operated by manual control.
- Hinged safety rail, coated stainless steel.
- The stretcher is constructed from coated steel with protective plastic trim.
- Ideal as shower stretcher and changing table.
- The stretcher is fitted with a 1.75 m / 68.9 inch water drainage outlet hose fitted on right-hand side (standard) when viewed from the operating side. Longer outlet hoses available on request.
- **Optional:** extra battery pack.

Lowest position is 43 cm / 16.9 inch.

Suitable for people with a severe to very severe disability

Removable battery.

Operation side rail.