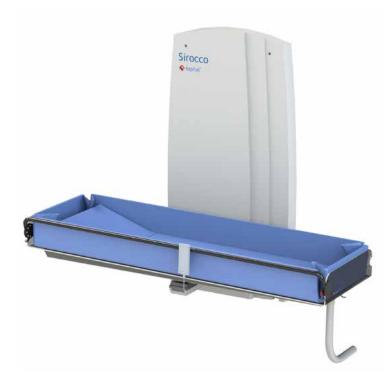

## 6100 2400 / 6100 2401 Sirocco Shower stretcher Wall mounted

The Sirocco is a medical device for caring for and washing clients in an ergonomically responsible manner. Comfort is the primary consideration for both the client and the carer.

- Maximum load 150 kg / 330 lbs.
- Electrically operated height adjustability.
- Easy-to-use manual control.
- Suitable for bathrooms with minimal ceiling height of 230 cm / 90.6 inch.
- Incorporates wall mounted battery charger.
- Battery easy to change.
- Emergency stop.
- Emergency lowering device.
- Stretcher, head and foot boards made from polycarbonate.
- Mattress has 20 cm / 7.9 inch sill.
- Height adjustability mechanism can be operated by manual control.
- Hinged safety rail, coated stainless steel.
- The stretcher is constructed from coated steel with protective plastic trim.
- Ideal as shower stretcher and changing table.
- The stretcher is fitted with a 1.75 m / 68.9 inch water drainage outlet hose fitted on right-hand side (standard) when viewed from the operating side. Longer outlet hoses available on request.
- **Optional:** extra battery pack.

Lowest position is 43 cm / 16.9 inch.

Suitable for people with a severe to very severe disability

Removable battery.

Operation side rail.