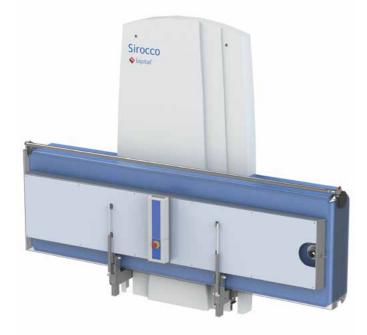

## 6100 2400 / 6100 2401 Sirocco Shower stretcher Wall mounted

The Sirocco is a medical device for caring for and washing clients in an ergonomically responsible manner. Comfort is the primary consideration for both the client and the carer.

- Maximum load 150 kg / 330 lbs.
- Electrically operated height adjustability.
- Easy-to-use manual control.
- Suitable for bathrooms with minimal ceiling height of 230 cm / 90.6 inch.
- Incorporates wall mounted battery charger.
- Battery easy to change.
- Emergency stop.
- Emergency lowering device.
- Stretcher, head and foot boards made from polycarbonate.
- Mattress has 20 cm / 7.9 inch sill.
- Height adjustability mechanism can be operated by manual control.
- Hinged safety rail, coated stainless steel.
- The stretcher is constructed from coated steel with protective plastic trim.
- Ideal as shower stretcher and changing table.
- The stretcher is fitted with a 1.75 m / 68.9 inch water drainage outlet hose fitted on right-hand side (standard) when viewed from the operating side. Longer outlet hoses available on request.
- **Optional:** extra battery pack.

Lowest position is 43 cm / 16.9 inch.

Suitable for people with a severe to very severe disability

Removable battery.

Operation side rail.