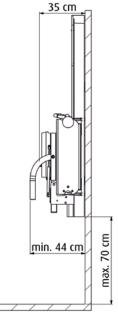

## 6100 2400 / 6100 2401 Sirocco Shower stretcher Wall mounted

The Sirocco is a medical device for caring for and washing clients in an ergonomically responsible manner. Comfort is the primary consideration for both the client and the carer.

- Maximum load 150 kg / 330 lbs.
- Electrically operated height adjustability.
- Easy-to-use manual control.
- Suitable for bathrooms with minimal ceiling height of 230 cm / 90.6 inch.
- Incorporates wall mounted battery charger.
- Battery easy to change.
- Emergency stop.
- Emergency lowering device.
- Stretcher, head and foot boards made from polycarbonate.
- Mattress has 20 cm / 7.9 inch sill.
- Height adjustability mechanism can be operated by manual control.
- Hinged safety rail, coated stainless steel.
- The stretcher is constructed from coated steel with protective plastic trim.
- Ideal as shower stretcher and changing table.
- The stretcher is fitted with a 1.75 m / 68.9 inch water drainage outlet hose fitted on right-hand side (standard) when viewed from the operating side. Longer outlet hoses available on request.
- **Optional:** extra battery pack.

Lowest position is 43 cm / 16.9 inch.

Suitable for people with a severe to very severe disability

Removable battery.

Operation side rail.

## **Technical specifications**

- Max. load
- Product weight
- Width
- Length
- Height (adjustable)

150 kg / 330 lbs 80 kg / 176.4 lbs 84 cm / 33.1 inch 200 cm / 78.7 inch 43 to 103 cm / 16.9 to 40.6 inch