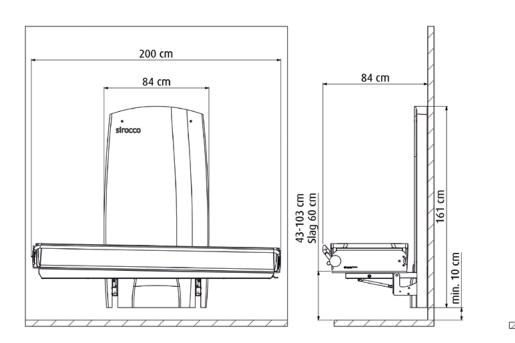

## **Technical specifications**

- Max. load
- Product weight
- Width
- Length
- Height (adjustable)

150 kg / 330 lbs 80 kg / 176.4 lbs 84 cm / 33.1 inch 200 cm / 78.7 inch 43 to 103 cm / 16.9 to 40.6 inch