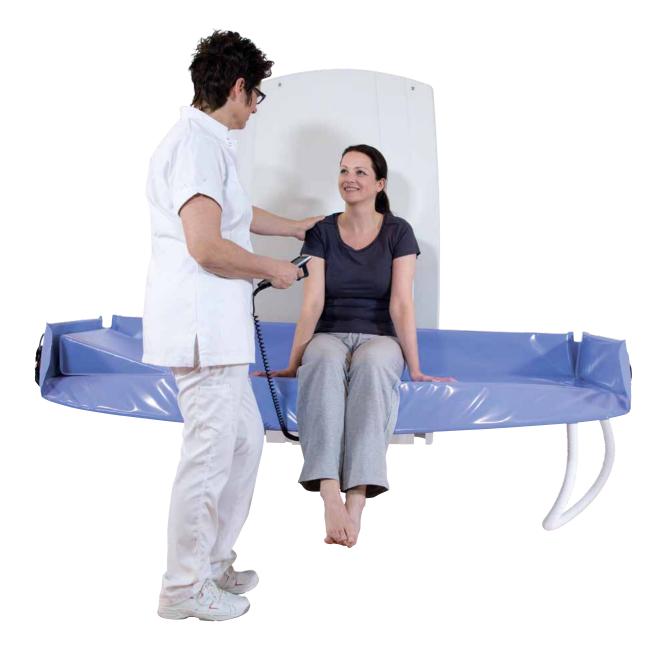

## 6100 2400 / 6100 2401 Sirocco Shower stretcher Wall mounted

The Sirocco is a medical device for caring for and washing clients in an ergonomically responsible manner. Comfort is the primary consideration for both the client and the carer.

The Sirocco is multi-functional in use and corresponds to the use of other devices such as beds, wheelchairs and shower chairs, hoisting equipment and sliders such as the EasySlide. These are the essential functions of the Sirocco.